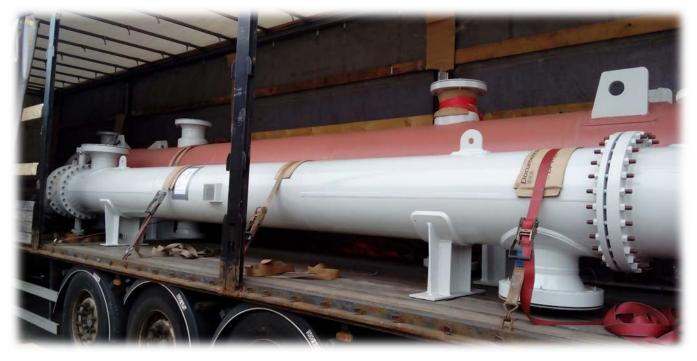

Year:

2016

Supply of the equipment package, comprising :

- Endorsement of the design dossier
- Detailed workshop engineering and fabrication studies
- Material procurement and fabrication of equipment
- Testing, inspection and CE marking of the equipment
- Sandblasting and painting
- Spare parts for consumable pre-commissioning, commissioning and start-up and for 2 years maintenance
- Final documentation and transportation of the following 28 Shell and Tube Heat Exchangers for DUSLO new Ammonia Unit at Sal' A, in Slovak Republic.
  - 010-E-211 Methanatortrim Heater
  - 010-E-217 Fuel Gas Preheater
  - 010-E-292 Start-Up N2 Cooler
  - 010-E-293 Start-Up N2 Heater
  - 010-E-302 Stripper Reboiler
  - 010-E-305 Feed Water Preheater
  - 010-E-306 CO2 Product Cooler
  - 010-E-308 Process Gas Cooler
  - 101-E-311 1/2 Gas-Gas Exchanger (1st & 2nd Shell)
  - 010-E-312 Final Cooler
  - 010-E-411 Natural Gas Compressore Recycle Cooler
  - 010-E-421 Process Air Compressore 1st Stage Cooler
  - 010-E-422 Process Air Compressore 2nd Stage Cooler
  - 010-E-423 Process Air Compressore 3rd Stage Cooler
  - 010-E-441 Ammonia Compressore 2nd Stage Cooler
  - 010-E-510 1/2 Ammonia Condenser (1st & 2nd Shell)
  - 010-E-511 Inert Vert Gas Chiller
  - 010-E-512 Ammonia Product Heater
  - 010-E-551 1/2 Ammonia Recovery Exchanger (1st & 2nd Shell)
  - 010-E-552 Ammonia Recovery OH Condenser
  - 010-E-553 Ammonia Recovery Reboiler
  - 010-E-554 Ammonia Recovery Cooler
  - 010-E-611 1/2/3 Process Condensate Exchanger (1st, 2nd & 3rd shell)