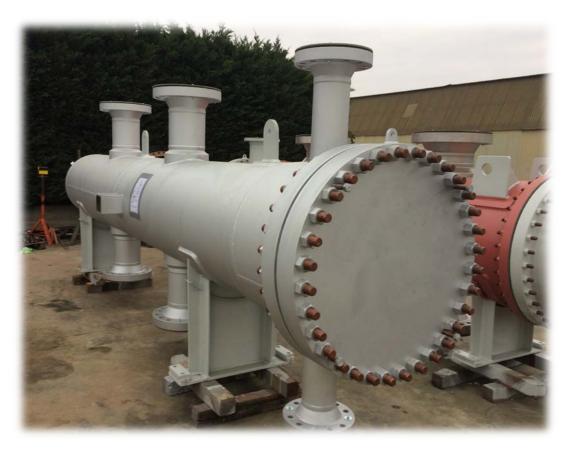

Year:

2016

Supply of the equipment package, comprising :

- Endorsement of the design dossier
- Detailed workshop engineering and fabrication studies
- Material procurement and fabrication of equipment
- Testing, inspection and CE marking of the equipment
- Sandblasting and painting
- Spare parts for consumable pre-commissioning, commissioning and start-up and for 2 years maintenance
- Final documentation and transportation of the following 28 Shell and Tube Heat Exchangers for DUSLO new Ammonia Unit at Sal' A, in Slovak Republic.
  - 010-E-211 Methanatortrim Heater
  - 010-E-217 Fuel Gas Preheater
  - 010-E-292 Start-Up N2 Cooler
  - 010-E-293 Start-Up N2 Heater
  - 010-E-302 Stripper Reboiler
  - 010-E-305 Feed Water Preheater
  - 010-E-306 CO2 Product Cooler
  - 010-E-308 Process Gas Cooler
  - 101-E-311 1/2 Gas-Gas Exchanger (1st & 2nd Shell)
  - 010-E-312 Final Cooler
  - 010-E-411 Natural Gas Compressore Recycle Cooler
  - 010-E-421 Process Air Compressore 1st Stage Cooler
  - 010-E-422 Process Air Compressore 2nd Stage Cooler
  - 010-E-423 Process Air Compressore 3rd Stage Cooler
  - 010-E-441 Ammonia Compressore 2nd Stage Cooler
  - 010-E-510 1/2 Ammonia Condenser (1st & 2nd Shell)
  - 010-E-511 Inert Vert Gas Chiller
  - 010-E-512 Ammonia Product Heater
  - 010-E-551 1/2 Ammonia Recovery Exchanger (1st & 2nd Shell)
  - 010-E-552 Ammonia Recovery OH Condenser
  - 010-E-553 Ammonia Recovery Reboiler
  - 010-E-554 Ammonia Recovery Cooler
  - 010-E-611 1/2/3 Process Condensate Exchanger (1st, 2nd & 3rd shell)