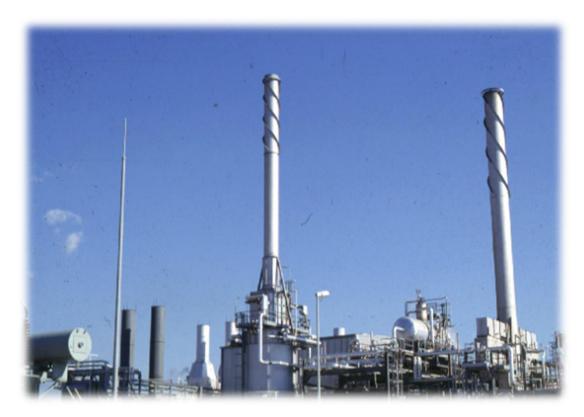

## Work Description:

Fabrication and erection of a furnace of 650 tns weight, including a steel chimney of 72m height.

Fabrication was performed at EKME's workshop at Thessaloniki and erection was performed on site by EKME's staff.