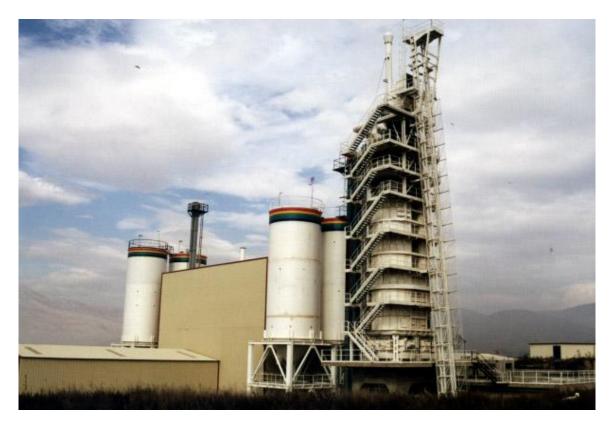

## LIME KILN PREFABRICATION & ERECTION

Client/End User : Lazaridis Bros – I.Dimou s.a. (Greece)

**Year**: 1999

Work Description :

Prefabrication phase:

- Material procurement and prefabrication of all steel components of a new lime kiln of 150 tns capacity daily.
- ▲ Construction drawings provided by the Client.
- ▲ Sandblasting and primer painting of all items.
- ▲ Total prefabricated weight 202 tns.

Erection phase :

- ★ Transportation of all prefabricated items on site.
- Erection of all prefabricated items along with all equipment supplied by Owner, of a total weight of 220 tns in total.
- ★ Final painting of all steel structures.
- ▲ Small bore piping of Hydraulic system installation 220 bar working pressure.