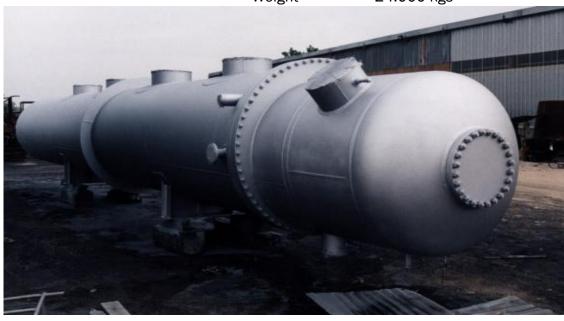

## L.P. 1.1 Low Pressure Pre-Heater

Client/End User: Public Power Company (P.P.C.) \_ S.E.S. Kardia (Greece)

**Year**: 2002

## **Technical Data:**

Unit 1 of Kardia S.E.S. 300MW Power Plant

Designed according to

AD Merkblätter (1994 Edition)

Design Pressure & Temperature:

Shell: 2 bar/F.V. @ 100°C

Main Materials:

Shell/Heads: A516 Gr 60

Tubesheet: 17 Mn4 DIN 17155

A213 Tp 304L U-type,

Ø16x1,2mm, L=10.400mm,

Tube: 1.012 pcs

Main Dimensions: Length 12.000 mm

Int. Diameter 1.530 / 1.380 mm

Weight 24.000 kgs