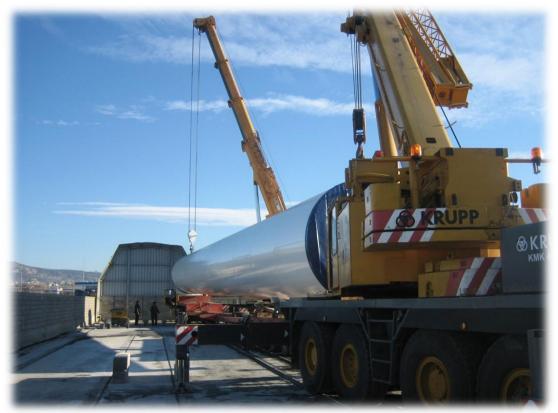

#### Fabrication of wind turbine towers :

Including Non Destructive testing. Sandblasting - metallizing - painting and fitting of internals.

- ▲ Towers V52 44mt \_ Total 25 pcs
  - o 14 pcs to Rachi Zaracha, Greece
  - o 1 pc to Rachi Zaracha, Greece
  - o 10 pcs to Panachaiko, Greece
- ★ <u>Towers V52 49mt</u> \_ <u>Total 3 pcs</u> ○ 3 pcs to Rachi Zaracha, Greece
- ★ Towers V90\_3MW 80mt \_ Total 23 pcs
  - o 4 pcs to Profitis Ilias, Greece
  - 5 pcs to Tsouka, Greece
  - o 8 pcs to Perdikovouni, Greece
  - o 6 pcs to Garbis & Imerovigli, Greece