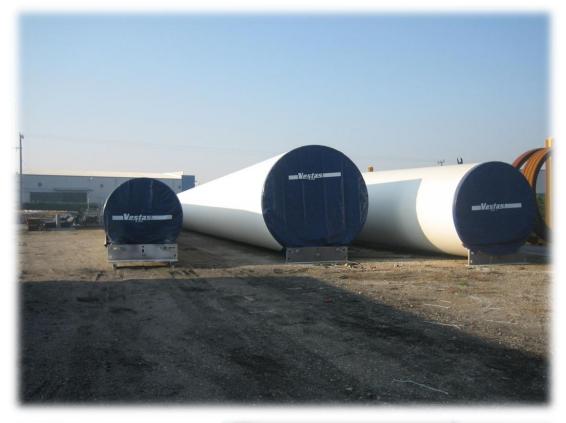

#### Fabrication of wind turbine towers :

Including Non Destructive testing. Sandblasting - metallizing - painting and fitting of internals.

- ▲ Towers V52 44mt \_ Total 25 pcs
  - o 14 pcs to Rachi Zaracha, Greece
  - o 1 pc to Rachi Zaracha, Greece
  - o 10 pcs to Panachaiko, Greece
- ★ <u>Towers V52 49mt</u> \_ <u>Total 3 pcs</u> ○ 3 pcs to Rachi Zaracha, Greece
- ★ Towers V90\_3MW 80mt \_ Total 23 pcs
  - o 4 pcs to Profitis Ilias, Greece
  - 5 pcs to Tsouka, Greece
  - o 8 pcs to Perdikovouni, Greece
  - o 6 pcs to Garbis & Imerovigli, Greece