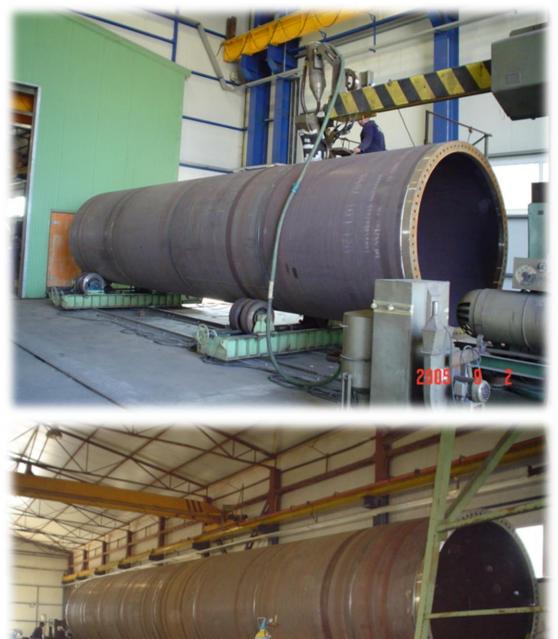

#### Fabrication of wind turbine towers :

Including Non Destructive testing. Sandblasting - metallizing - painting and fitting of internals.

- ▲ Towers V52 44mt \_ Total 25 pcs
  - o 14 pcs to Rachi Zaracha, Greece
  - o 1 pc to Rachi Zaracha, Greece
  - o 10 pcs to Panachaiko, Greece
- ★ <u>Towers V52 49mt</u> \_ <u>Total 3 pcs</u> ○ 3 pcs to Rachi Zaracha, Greece
- ★ Towers V90\_3MW 80mt \_ Total 23 pcs
  - o 4 pcs to Profitis Ilias, Greece
  - 5 pcs to Tsouka, Greece
  - o 8 pcs to Perdikovouni, Greece
  - o 6 pcs to Garbis & Imerovigli, Greece

#### Fabrication of wind towers foundations :

Including Non Destructive testing. Sandblasting - metallizing - painting.

- ▲ Foundation for Tower V52 44mt \_ Total 34 pcs
  - 15 pcs to Rachi Zaracha, Greece
  - o 1 pc to Rachi Zaracha, Greece
  - o 18 pcs to Panachaiko, Greece
- ▲ Foundation for Tower V52 49mt \_\_\_\_\_ Total 3 pcs
  - o 3 pcs to Rachi Zaracha, Greece
- ▲ Foundation for Tower V90\_3MW 80mt \_ Total 56 pcs
  - o 12 pcs to Perdikovouni, Greece
  - 10 pcs to Imerovigli, Greece
  - o 14 pcs to Garbis, Greece
  - o 20 pcs to Catalca, Turkey