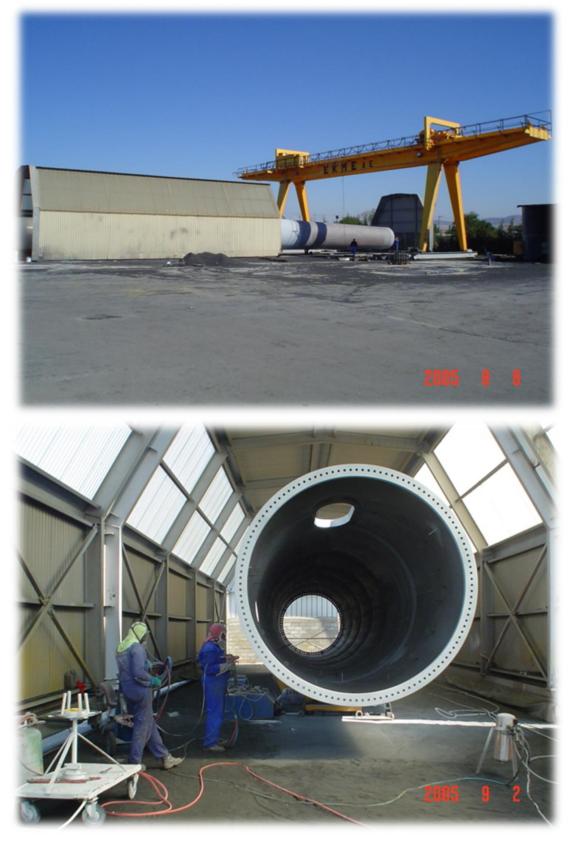

#### Fabrication of wind turbine towers :

Including Non Destructive testing. Sandblasting - metallizing - painting and fitting of internals.

- ▲ Towers V52 44mt \_ Total 25 pcs
  - o 14 pcs to Rachi Zaracha, Greece
  - o 1 pc to Rachi Zaracha, Greece
  - o 10 pcs to Panachaiko, Greece
- ★ <u>Towers V52 49mt</u> \_ <u>Total 3 pcs</u> ○ 3 pcs to Rachi Zaracha, Greece
- ★ Towers V90\_3MW 80mt \_ Total 23 pcs
  - o 4 pcs to Profitis Ilias, Greece
  - 5 pcs to Tsouka, Greece
  - o 8 pcs to Perdikovouni, Greece
  - o 6 pcs to Garbis & Imerovigli, Greece

2005