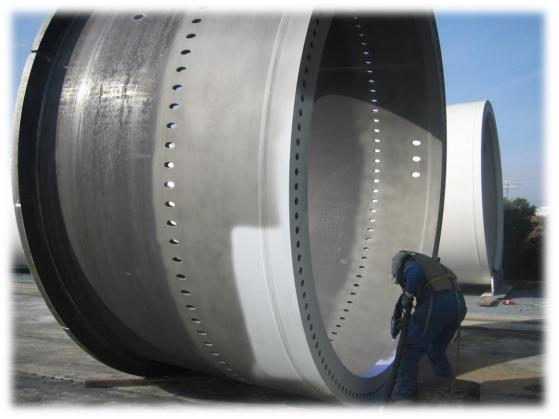

#### Fabrication of wind turbine towers :

Including Non Destructive testing. Sandblasting - metallizing - painting and fitting of internals.

- ▲ Towers V52 44mt \_ Total 25 pcs
  - o 14 pcs to Rachi Zaracha, Greece
  - o 1 pc to Rachi Zaracha, Greece
  - o 10 pcs to Panachaiko, Greece
- ★ <u>Towers V52 49mt</u> \_ <u>Total 3 pcs</u> ○ 3 pcs to Rachi Zaracha, Greece
- ★ Towers V90\_3MW 80mt \_ Total 23 pcs
  - o 4 pcs to Profitis Ilias, Greece
  - 5 pcs to Tsouka, Greece
  - o 8 pcs to Perdikovouni, Greece
  - o 6 pcs to Garbis & Imerovigli, Greece