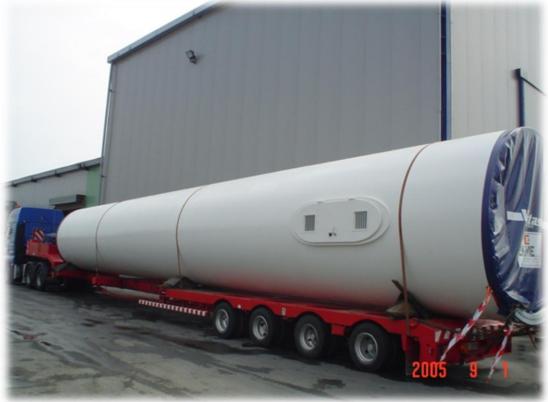

#### Fabrication of wind turbine towers :

Including Non Destructive testing. Sandblasting - metallizing - painting and fitting of internals.

- ▲ Towers V52 44mt \_ Total 25 pcs
  - o 14 pcs to Rachi Zaracha, Greece
  - o 1 pc to Rachi Zaracha, Greece
  - o 10 pcs to Panachaiko, Greece
- ★ <u>Towers V52 49mt</u> \_ <u>Total 3 pcs</u> ○ 3 pcs to Rachi Zaracha, Greece
- ★ Towers V90\_3MW 80mt \_ Total 23 pcs
  - o 4 pcs to Profitis Ilias, Greece
  - 5 pcs to Tsouka, Greece
  - o 8 pcs to Perdikovouni, Greece
  - o 6 pcs to Garbis & Imerovigli, Greece

2005