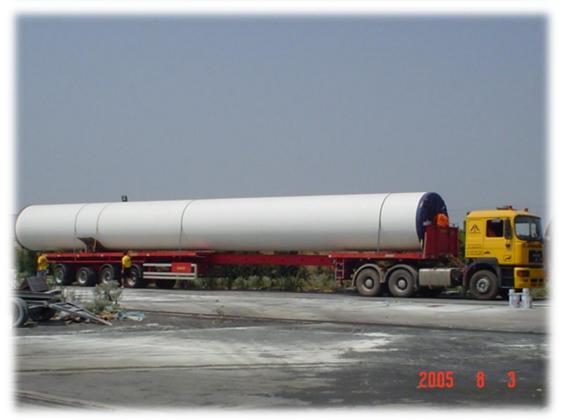

#### Fabrication of wind turbine towers :

Including Non Destructive testing. Sandblasting - metallizing - painting and fitting of internals.

- ▲ Towers V52 44mt \_ Total 25 pcs
  - o 14 pcs to Rachi Zaracha, Greece
  - o 1 pc to Rachi Zaracha, Greece
  - o 10 pcs to Panachaiko, Greece
- ★ <u>Towers V52 49mt</u> \_ <u>Total 3 pcs</u> ○ 3 pcs to Rachi Zaracha, Greece
- ★ Towers V90\_3MW 80mt \_ Total 23 pcs
  - o 4 pcs to Profitis Ilias, Greece
  - 5 pcs to Tsouka, Greece
  - o 8 pcs to Perdikovouni, Greece
  - o 6 pcs to Garbis & Imerovigli, Greece