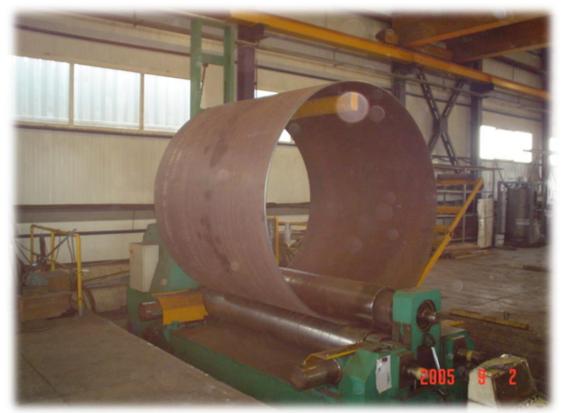

#### Fabrication of wind turbine towers :

Including Non Destructive testing. Sandblasting - metallizing - painting and fitting of internals.

- ▲ Towers V52 44mt \_ Total 25 pcs
  - o 14 pcs to Rachi Zaracha, Greece
  - o 1 pc to Rachi Zaracha, Greece
  - o 10 pcs to Panachaiko, Greece
- ★ <u>Towers V52 49mt</u> \_ <u>Total 3 pcs</u> ○ 3 pcs to Rachi Zaracha, Greece
- ★ Towers V90\_3MW 80mt \_ Total 23 pcs
  - o 4 pcs to Profitis Ilias, Greece
  - 5 pcs to Tsouka, Greece
  - o 8 pcs to Perdikovouni, Greece
  - o 6 pcs to Garbis & Imerovigli, Greece

#### Fabrication of wind towers foundations :

Including Non Destructive testing. Sandblasting - metallizing - painting.

- ▲ Foundation for Tower V52 44mt \_ Total 34 pcs
  - 15 pcs to Rachi Zaracha, Greece
  - o 1 pc to Rachi Zaracha, Greece
  - o 18 pcs to Panachaiko, Greece
- ▲ Foundation for Tower V52 49mt \_\_\_\_\_ Total 3 pcs
  - o 3 pcs to Rachi Zaracha, Greece
- ▲ Foundation for Tower V90\_3MW 80mt \_ Total 56 pcs
  - o 12 pcs to Perdikovouni, Greece
  - 10 pcs to Imerovigli, Greece
  - o 14 pcs to Garbis, Greece
  - o 20 pcs to Catalca, Turkey