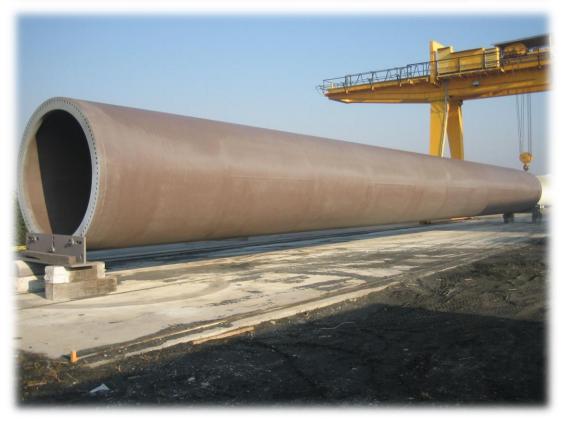

#### Fabrication of wind turbine towers :

Including Non Destructive testing. Sandblasting - metallizing - painting and fitting of internals.

- ▲ Towers V52 44mt \_ Total 25 pcs
  - o 14 pcs to Rachi Zaracha, Greece
  - o 1 pc to Rachi Zaracha, Greece
  - o 10 pcs to Panachaiko, Greece
- ★ <u>Towers V52 49mt</u> \_ <u>Total 3 pcs</u> ○ 3 pcs to Rachi Zaracha, Greece
- ★ Towers V90\_3MW 80mt \_ Total 23 pcs
  - o 4 pcs to Profitis Ilias, Greece
  - 5 pcs to Tsouka, Greece
  - o 8 pcs to Perdikovouni, Greece
  - o 6 pcs to Garbis & Imerovigli, Greece